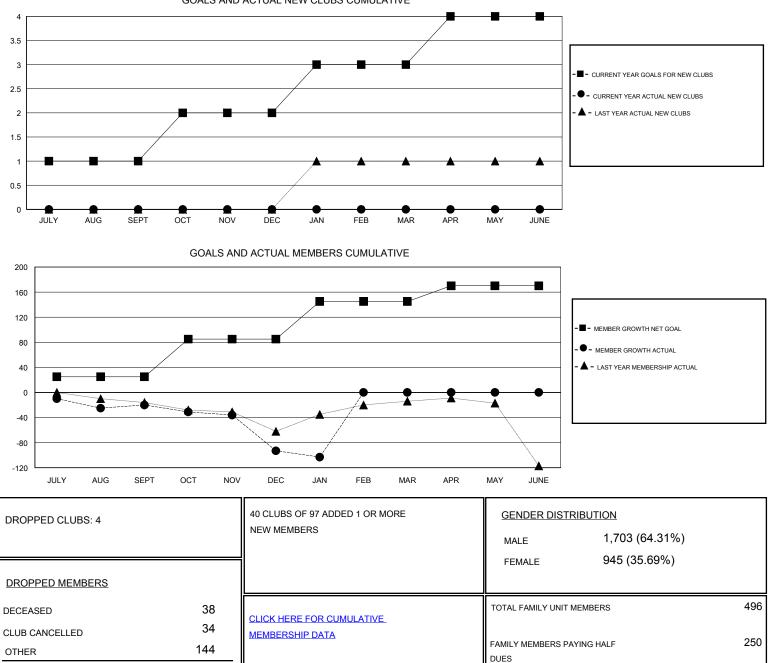

## District 24 L

Results as of: 1/31/2020

| GMT:                           |   | L | OCATION VIRGINIA | _                                |    |    | GMT CA |
|--------------------------------|---|---|------------------|----------------------------------|----|----|--------|
| Clubs<br>RESULTS FOR 2019-2020 |   |   |                  | Members<br>RESULTS FOR 2019-2020 |    |    |        |
|                                |   |   |                  |                                  |    |    |        |
| JULY/AUG/SEPT                  | 1 | 0 | 1                | JULY/AUG/SEPT                    | 25 | 58 | 65     |
| OCT/NOV/DEC                    | 1 | 0 | 3                | OCT/NOV/DEC                      | 60 | 55 | 120    |
| JAN/FEB/MAR                    | 1 | 0 | 0                | JAN/FEB/MAR                      | 60 | 29 | 31     |
| APR/MAY/JUNE                   | 1 | 0 | 0                | APR/MAY/JUNE                     | 25 | 0  | 0      |